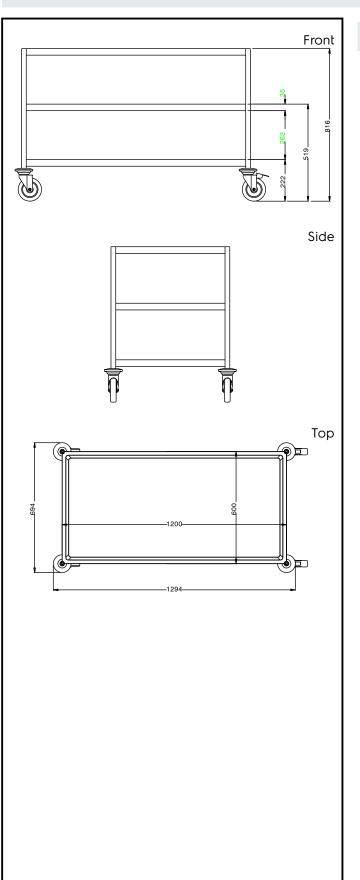

### Item No.

Constructed in 304 AISI stainless steel. Framework in mm25 tubing, completely welded. Seamless, sound-absorbing, shelves with doublefolded edges. Shelves are welded to the framework. N. 4 swivelling castors, two with brakes, mm125 in diameter, fitted with plastic bumpers. Shelves size mm1200x600. Load capacity: 150 kg, uniformly distributed.

### es

- 25 mm tubing, completely
- of 150 kg uniformly distributed.
- und-absorbing shelves with edges welded to the
- 00x600 mm.
- 5 mm wheels, 2 of which with ith plastic bumpers

tirely in 304 AISI stainless steel.

## Key Information:

External dimensions, Width:361222 (STR123)1295 mmExternal dimensions, Depth:695 mmExternal dimensions, Height:816 mmWheel material:Zinc placWheel diameter:Ø 125Net weight:ISO 900

1295 mm 695 mm 816 mm Zinc plated Ø 125 ISO 9001; ISO 14001 kg